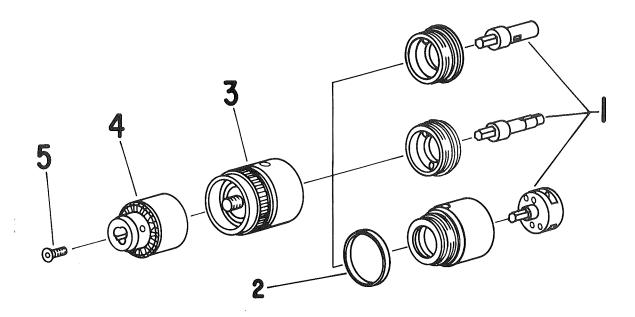

## SUPPLEMENTARY PARTS LIST for 8400, 0-2338, P-2338, S-2338 HAMMER DRILLS

| Fig-<br>ure | Part<br>No. | Name                             |
|-------------|-------------|----------------------------------|
| 1           | 54921       | Output Shaft (8400) [Serial "A"] |
|             | 64102       | Output Shaft (8400) [Serial "B"] |
|             | 54923       | (S2338)                          |
|             | 54924       | (O & P2338)                      |
| 2           | 54925       | Spacer ("O & P" only)            |
| 3           | 63323       | Assy.—Hammer Case*               |
| 4           | 21116       | Chuck                            |
|             | 30002       | Key                              |
| 5           | 57250       | Screw—(L.H.)                     |
|             |             |                                  |