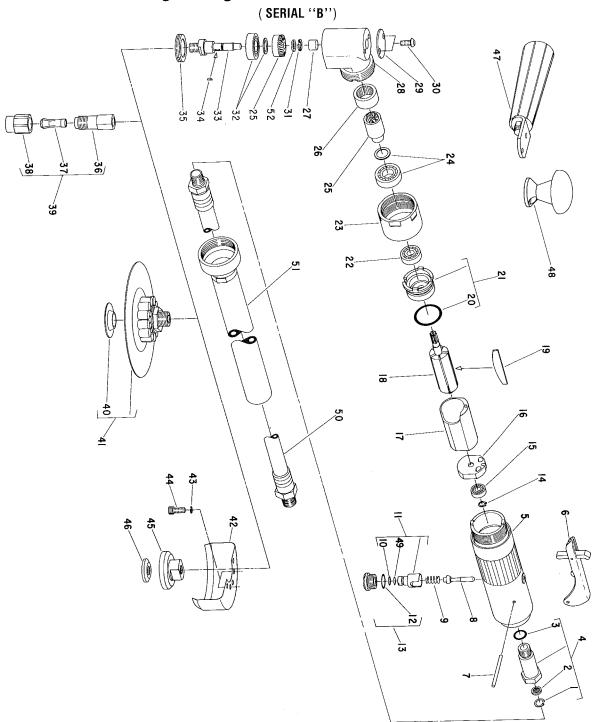

Furnish Catalog, Serial and Model Number When Ordering Parts (SERIAL "B")

| Fig-<br>ure |                | Name                                                              | Fig-<br>ure | Part<br>No.    | Name                                                   |
|-------------|----------------|-------------------------------------------------------------------|-------------|----------------|--------------------------------------------------------|
| 1           | 21541          | Ring—Retaining                                                    | 31          | 21516          | Ring—Retaining                                         |
| 2           | 30463          | Screen                                                            |             | 63235          | Assy.—Bearing & Spacer (Gear)                          |
|             | 14312          | Ring—''0''                                                        |             | 54956          | Spindle—Output(1963,1964,1965)                         |
|             | 54837          | Adaptor—Intake (Included In Fig. 5)                               |             | 54957          | Spindle—Output(1966,1967)                              |
| 5           | 63315          | Assy.—Housing (Includes Fig. 4)                                   | 34          | 40077          | Key                                                    |
|             | 14193          | Cover (Cover Only)                                                | 35          | 44776          | Retainer—Bearing                                       |
| 6           | 63258          | Assy.—Lever                                                       | 36          | 21096          | Body—Collet (1963, 1964)                               |
|             | 40117          | Pin                                                               | 37          | 44440          | Collet—1/4'' (1963, 1964)                              |
| 8           | 63241          | Assy.—Valve                                                       | 38          | 21097          | Nut-Collet (1963, 1964)                                |
| 9           | 21427          | Spring                                                            | 39          | 43340          | Chuck—1/4'' Collet Complete (1963, 1964)               |
| 10          | 14291          | Ring—''O''                                                        | 40          | 563            | Nut—Disc Retaining (Package of 6)(1965)                |
| 11          | 54843          | Control—Speed                                                     | 41          | 2344           | Pad Backing (Incl. One Fig. 40)(1965)                  |
| 12          | 14309          | Ring—''O''                                                        | 42          | 2346           | 3'' Wheel Guard (Includes (2) Figs. 43 & 44)(1966)     |
| 13          | 54844          | Retainer—Speed Control                                            |             | 2347           | 4'' Wheel Guard (Includes (2) Figs. 43 & 44)(1967)     |
| 14          | 21491          | Ring—Retaining                                                    |             | 09724          | Washer—Lock (1966, 1967)(2)*                           |
|             | 10230          | Bearing—Ball                                                      |             | 07095          | Screw—Soc. Hd. Cap, #10-24x1/2'' (1966, 1967)(2)*      |
|             | 10552          | End Plate—Rear                                                    |             | 54958          | Hub—Grinding Wheel(1966,1967)                          |
| 17          | 64057          | Cylinder                                                          | 46          | 54959          | Retainer—Grinding Wheel(1966,1967)                     |
|             | 54861          | Rotor                                                             | 47          | 2357           | Handle—Auxiliary Not Furnished with Tool               |
|             | 63192          | Vane (Set of 5)                                                   | 48          | 2359           | Handle—Knob                                            |
|             | 14342          | Ring—''0''                                                        | 49          | 14394          | Ring—''0''                                             |
|             | 63314          | Assy.—Front End Plate                                             | 50          | 1376           | Hose—Leader(1963X thru 1967X) Remote                   |
|             | 10220          | Bearing—Ball                                                      | 51          | 63355          | Ass'y.—Exhaust Hose(1963X thru 1967X) Exhaust          |
| 23          |                | Retainer—Angle Head (1963)                                        |             | 30465          | Wrench—9/16''(1963,1964,1965)                          |
|             |                | Retainer—Angle Head (1964)                                        |             | 30466          | Wrench—11/16''(1963,1964)                              |
|             |                | Retainer—Angle Head (1965)                                        |             | 30505<br>35545 | Wrench—5/8''(1966,1967)<br>Wrench—Spanner (1966, 1967) |
|             |                | Retainer—Angle Head (1966)                                        | 52          | 35761          | Washer (1964, 1966)                                    |
|             |                | Retainer—Angle Head (1967)                                        | JZ          | 33701          | Washer (1304, 1300)                                    |
|             | 63234          | Assy.—Bearing & Spacer (Pinion)                                   |             |                |                                                        |
| 25          | 19737          | Gear Set (1963, 1965, 1967)                                       |             |                |                                                        |
|             | 19736          | Gear Set (1964, 1966)                                             |             |                |                                                        |
|             | 10081          | Bearing—Caged Needle Roller                                       |             |                |                                                        |
|             | 10082          | Bearing—Caged Needle Roller                                       | 07)         |                |                                                        |
| 28          | 63313          | Assy.—Angle Head (Includes Figs. 26 &                             |             |                |                                                        |
|             | 63281          | Ass'y.—Angle Head Complete (1963, 196                             | 55)         |                |                                                        |
|             | 63366<br>63367 | Ass'y.—Angle Head Complete(1964) Ass'y.—Angle Head Complete(1966) |             |                |                                                        |
|             | 63282          | Ass'y.—Angle Head Complete(1967)                                  |             |                |                                                        |
| 29          | 35708          | Cover                                                             |             |                | *Order Quantity As Needed                              |
|             | 30/UK          | COVEL                                                             |             |                | order didnitity no recoded                             |