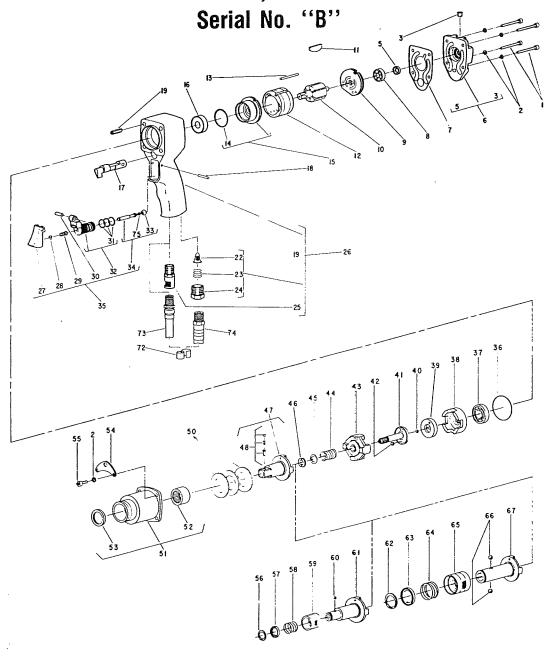

## Parts List for No's. 4073, 4074, 4073X, 4074X AIR IMPACT WRENCHES and No's. 4070, 4071, SCREW DRIVERS 4070X, 4071X

Serial No. "B"

## FURNISH CATALOG, SERIAL AND MODEL NO. WHEN ORDERING PARTS

| Fig | Part   |                                  | Fig- | Part  | Nama                        |
|-----|--------|----------------------------------|------|-------|-----------------------------|
| ure | No.    | Name                             | ure  | No.   | Name                        |
| 1   | 06603  | Screw (#8-32 x 1-1/2") (4)*      | 40   | 10306 | Ball—3/16                   |
| 2   | 09712  | Washer (#8) (8)*                 | 41   | 44309 | Cam—Spindle                 |
| 3   | 30356  | Fitting—Grease                   | 42   | 10291 | Ball—7/32                   |
| 5   | 30498  | Seal                             | 43   | 11558 | Hammer—Aux. Impact          |
| 6   | 53215  | Ass'y.—Back Cap                  | 44   | 21404 | Spring                      |
| 7   | 14798  | Gasket                           | 45   | 35094 | Washer                      |
| 8   | 10219  | Bearing—Ball                     | 46   | 35093 | Washer—Split (2)*           |
| 9   | 43532  | Ass'y—Rear End Plate             | 47   | 54814 | Anvil—1/2" Sq. Dr. (4074)   |
| 10  | 44846  | Rotor                            |      | 54813 | Anvil—3/8'' Sq. Dr. (4073)  |
| 11  | 33940  | Vane—Rotor (Set of 6)            | 48   | 33465 | Ass'y.—Socket Retainer      |
| 12  | 44737  | Cylinder                         |      |       | (For 3/8" Sq.) (4093)       |
| 13  | 30424  | Pin—Alignment                    |      | 43890 | Ass'y.—Socket Retainer      |
| 14  | 14334  | Ring—"O" (Early Models)          |      |       | (For 1/2" Sq.) (4074)       |
| 15  | 53214  | Ass'y—Front End Plate            | 50   | 10053 | Washer (3)*                 |
| 16  | 10221  | Bearing—Ball                     | 51   | 63125 | Ass'y.—Hammer Case          |
| 17  | 11581  | Valve—Reversing                  | 52   | 10056 | Bearing—Needle              |
| 18  | 30322  | Pin                              | 53   | 30258 | Seal                        |
| 19  | 44106  | Insert (4)*                      | 54   | 35041 | Bail—Front                  |
| 22  | 33993  | Ass'y—Air Screen                 | 55   | 06501 | Screw (#8—32 x 1/2'') (4)*  |
| 23  | 21417  | Spring                           | 56   | 21501 | Spring—Retainer (4070)      |
| 24  | 44100  | Bushing—Reducing                 | 57   | 44660 | Ring—Guide (4070)           |
| 25  | 43543. | Ass'y.—Deflecting Silencer       | 58   | 21406 | Spring (4070)               |
| 26  | 53092  | Ass'y.—Housing                   | 59   | 44161 | Retainer—Ball (4070)        |
| 27  | 53182  | Ass'y.—Adjustable Trigger        | 60   | 10902 | Ball-5/32 (4070)            |
| 28  | 21542  | Ring—Retainer                    | 61   | 54815 | Anvil—1/4'' Hex (4070)      |
| 29  | 21401  | Spring                           | 62   | 21524 | Ring (4071)                 |
| 30  | 44754  | Bushing                          | 63   | 44239 | Ring—Guide (4071)           |
| 31  | 14312  | Ring—''0'' (2)*                  | 64   | 21414 | Spring (4071)               |
| 32  | 63369  | Ass'y.—Valve Body & "O" Ring     | 65   | 44238 | Retainer—Ball (4071)        |
| 33  | 14325  | Valve                            | 66   | 10299 | Ball—1/4 (2)* (4071)        |
| 34  | 53296  | Ass'y.—Plunger Valve             | 67   | 54816 | Anvil—7/16 Hex (4071)       |
| 35  | 63368  | Ass'y.—Adjustable Throttle Valve | 72   | 53756 | Clamp Hose (Set of 7)       |
| 36  | 14313  | Ring—''0''                       | 73   | 1364  | Ass'y.—Exhaust Hose & Clips |
| 37  | 10203  | Bearing—Ball                     | 74   | 1370  | Ass'y.—Leader Hose          |
| 38  | 54810  | Frame—Hammer                     | 75   | 35311 | Washer                      |
| 39  | 44673  | Bearing Spindle & Cam            |      |       |                             |