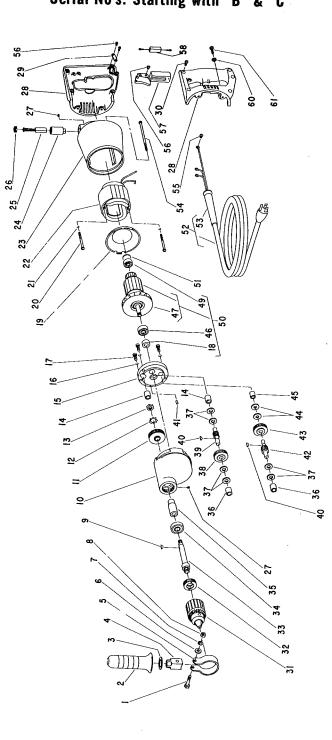

## Parts List for 1541P, 1541N, & 1541PN 3/8 Inch Electric Drill

Serial No's. Starting with "B" & "C"

Furnish Catalog, Serial and Model Number When Ordering Parts

| Fig-<br>ure | Part<br>No.    | Name                              | Fig-<br>ure | Part<br>No. | Name                                                      |
|-------------|----------------|-----------------------------------|-------------|-------------|-----------------------------------------------------------|
| 1           | 08258          | Screw—1/4"                        | 34          | 10196       | Bearing                                                   |
| 2           | 23006          | Grip—Handle                       | 35          | 24025       | Sleeve—Chuck Spindle                                      |
| 3           | 25112          | Washer                            | 36          | 10004       | Bearing (2)*                                              |
| 4           | 24073          | Support—Handle                    | 37          | 25053       | WasherThrust (6)*                                         |
| 5           | 25110          | Clamp                             | 38          | 19027       | Gear-2nd Compound                                         |
| 6           | 25069          | Washer—1/16"                      | 39          | 19405       | Pinion—2nd Compound                                       |
| 7           | 09830          | Washer-Lock                       | 40          | 30010       | Key—#2Woodruff (2)*                                       |
| 8           | 09501          | Nut—1/4"                          | 41          | 24009       | Pin—Dowel                                                 |
| 9           | 30001          | Key#2 Woodruff                    | 42          | 19404       | Pinion—1st Compound                                       |
| 10          | 12060          | Case—Gear                         | : 43        | 19026       | Gear—1st Compound (Ser. "B")                              |
| 11          | 19028          | Gear—Chuck Spindle                |             | 19234       | Gear—1st Compound (Ser. "C")                              |
| 12          | 25055          | Washer—Lock 1/32"                 | 44          | 25054       | Washer (2)*                                               |
| 13          | 24038          | Nut—Tool Spindle 5/8"             | 45          | 10002       | Bearing                                                   |
| 14          | 10003          | Bearing (2)*                      | 46          | 10208       | Bearing                                                   |
| 15          | 12035          | Cover-Gear Case With Bearings     | 47          | 21578       | Fan                                                       |
| 16          | 09748          | Washer—Lock 1/4" (3)*             | 49          | 10190       | Bearing                                                   |
| 17<br>18    | 08134<br>24041 | Screw—1/4" (3)*<br>Slinger—Grease | 50          | 16825       | Assy.—Armature, Fan & Bearings<br>(1541P) (Incl. Fig. 43) |
| 19          | 25044          | Plate—Baffle                      |             | 16825N      | Assy.—Armature, Fan & Bearings                            |
| 20          | 07136          | Screw—#10 (2)*                    |             |             | (1541N, 1541PN) (Incl. Fig. 43)                           |
| 21          | 09724          | Washer—Lock #10 (2)*              | 51          | 35232       | Slug—Bearing Knock-Out                                    |
| 22          | 17113          | Field (1541P)                     | 52          | 18418       | Assy.—Cord & Terminals                                    |
|             | 17113N         | Field (1541N, 1541PN)             | 53          | 04219       | Relief—Strain                                             |
| 23          | 12339          | Housing                           | 54          | 07129       | Screw—#10 (4)*                                            |
| 24          | 18076          | HolderBrush (2)*                  | 55          | 07204       | Screw—#10                                                 |
| 25          | 18004          | Brush (2)                         | 56          | 06371       | Screw—#3 (6)*                                             |
| 26          | 18120          | Cap—Brush Holder (2)*             | 57          | 18204       | Switch                                                    |
| 27          | 07000          | Screw—#10 (3)*                    | 58          | 28018       | Assy.—Suppressor<br>(1541P, 1541PN)                       |
| 28          | 53033          | Assy.—Handle                      | 60          | 35234       | Washer (4)*                                               |
| 29          | 35233          | Strap                             | 61          | 07223       | Screw—#10 (4)*                                            |
| 30          | 06370          | Screw—#6 (5)*                     | 01          | 20101P      | Plate—Name (1541P)                                        |
| 31          | 21002          | Chuck                             |             | 20101N      | Plate-Name (1541N)                                        |
|             | 30011          | Key—Chuck                         |             | 20101N      |                                                           |
| 20          | 14273          | Holder—Chuck Key                  |             | 09954       | Screw—Drive (2)*                                          |
| 32          | 23001          | Seal—Oil                          |             | 55507       |                                                           |
| 33          | 22507          | Spindle—Chuck                     |             |             |                                                           |