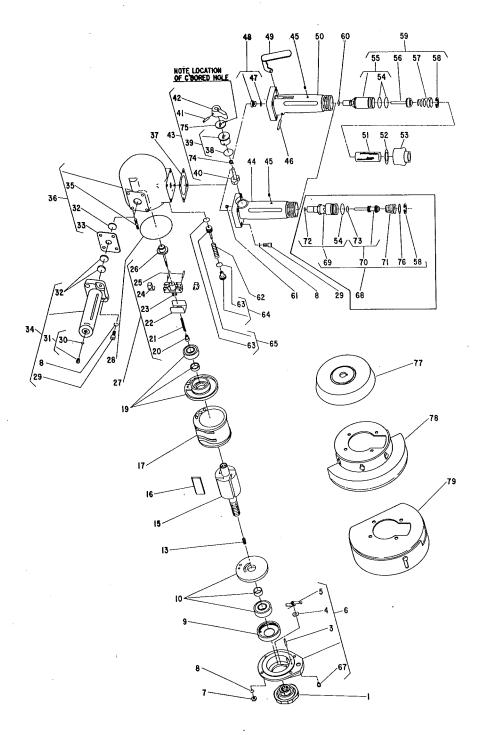

# Parts List for No's. V5121, V5131, V5141, V5221, V5231, V5241 VERTICAL AIR GRINDER & SANDER

Ser. No's. Starting With "C" & "D"

#### Furnish Catalog and Serial Number When Ordering Parts

| Fig-                                                                                                   | Part  |                                                                                  | Fig- | Part  |                                                   |
|--------------------------------------------------------------------------------------------------------|-------|----------------------------------------------------------------------------------|------|-------|---------------------------------------------------|
| ure                                                                                                    | No.   | Name                                                                             | ure  | No.   | Name                                              |
| 1                                                                                                      | 53502 | Assy.—Drive Flange & Safety Weight (4500 R.P.M.)                                 | 43   | 53455 | Assy.—Trigger (V5121, V5131, V5141)               |
|                                                                                                        | 53503 | Assy.—Drive Flange & Safety Weight (6000 R.P.M.)                                 | 44   | 12767 | Handle (V5121, V5131, V5141)                      |
|                                                                                                        | 53504 | Assy.—Drive Flange & Safety Weight (7000 R.P.M.)                                 | 45   | 07187 | Screw                                             |
| 3                                                                                                      | 30626 | Pin                                                                              | 46   | 30591 | Pin (V5221, V5231, V5241)                         |
| 4                                                                                                      | 13015 | Washer                                                                           | 47   | 14290 | Ring—"0" (V5221, V5231, V5241)                    |
| 5                                                                                                      | 53505 | Assy.—Latch & Spring                                                             | 48   | 43861 | Assy.—Screw Plugs & "O" Ring                      |
| 6                                                                                                      | 53506 | Assy.—Cap                                                                        | l .  |       | (V5221, V5231, V5241)                             |
| - 7                                                                                                    | 09501 | Nut (8)                                                                          | 49   | 43845 | Assy.—Lever (V5221, V5231, V5241)                 |
| 8                                                                                                      | 09750 | Washer (12)                                                                      | 50   | 12768 | Handle—(V5221, V5231, V5241)                      |
| 9                                                                                                      | 44929 | Nut-Bearing Clamp                                                                | 51   | 30628 | Screen                                            |
| 10                                                                                                     | 53472 | Assy.—Lower End Plate                                                            | 52   | 14790 | Gasket                                            |
| 13                                                                                                     | 08001 | Screw                                                                            | 53   | 44941 | Cap—Handle [V5121, V5131, V5141 (1)]              |
| 15                                                                                                     | 44928 | Rotor—4 Vane (Up to Ser. "D")                                                    | 54   | 04215 | Ring—"0" [V5221, V5231, V5241 (2)]                |
| 10                                                                                                     | 54435 | Rotor-5 Vane (Ser. "D" & Up)                                                     | 55   | 43862 | Assy.—Valve Body & "O" Ring (V5221, V5231, V5241) |
| 16                                                                                                     | 43883 | Vane—Rotor (Set of 4) (Up to Ser. "D")                                           | 56   | 43835 | Assy.—Valve (V5221, V5231, V5241)                 |
| 10                                                                                                     | 53553 | Vane—Rotor (Set of 5) (Ser. "D" & Up)                                            | 57   | 41225 | Spring (V5221, V5231, V5241)                      |
| 17                                                                                                     | 11566 | Cylinder                                                                         | 58   | 21750 | Ring—Retainer                                     |
| 19                                                                                                     | 53473 | Assy.—Upper End Plate                                                            | 59   | 43834 | Assy.—Valve Body & Valve (V5221, V5231, V5241)    |
| 20                                                                                                     | 13228 | Nut—Adjustment                                                                   | 60   | 14312 | Ring—"0" (V5221, V5231, V5241)                    |
| 21                                                                                                     | 41229 | Spring (4500 R.P.M.)                                                             | 61   | 08029 | Screw (V5121, V5131, V5141)                       |
| 2.1                                                                                                    | 41227 | Spring (6000 & 7000 R.P.M.)                                                      | 62   | 41224 | Spring                                            |
| 22                                                                                                     | 35220 | Clip—Governor                                                                    | 63   | 14312 | Ring—"0" (2)                                      |
| 23                                                                                                     | 43817 | Assy,—Governor Body & Support                                                    | 64   | 43863 | Assy.—Valve Support & "O" Ring                    |
| 24                                                                                                     | 11563 | Weight Governor (2) (4500 & 6000 R.P.M.)                                         | 65   | 43820 | Assy.—Safety Valve                                |
| 24                                                                                                     | 11565 | Weight Governor (2) (7000 R.P.M.)                                                | 67   | 30356 | Fitting—Grease                                    |
| 25                                                                                                     | 30369 | Pin (2)                                                                          | *68  | 53452 | Assy.—Valve (Not available)                       |
| 26                                                                                                     | 43818 | Assy.—Governor Cap & Stem                                                        | *69  | 53470 | Assy.—Valve Body & "O" Ring (Not available)       |
| 27                                                                                                     | 43825 | Assy.—Governor (4500 R.P.M.)                                                     | *70  | 53451 | Assy.—Rod, Piston & Valve (Not available)         |
| 21                                                                                                     | 43823 | Assy.—Governor (6000 R.P.M.)                                                     | *71  | 41237 | Spring                                            |
|                                                                                                        | 43850 | Assy.—Governor (7000 R.P.M.)                                                     | *72  | 14308 | Ring—"0"                                          |
| 20                                                                                                     | 04214 | Ring—"0"                                                                         | *73  | 14309 | Ring—"0"                                          |
| 28<br>29                                                                                               | 08232 | Screw (8)                                                                        | 74   | 41287 | Spring—Torsion                                    |
| 30                                                                                                     | 14369 | Ring—"0"                                                                         | 75   | 35337 | Plate—Wear                                        |
|                                                                                                        | 43553 | Assy.—Oiler Screw                                                                | '    | 43911 | Tune Up Kit (Up to Ser. "D")                      |
| 31                                                                                                     |       | Pad—Oil (3)                                                                      | ľ    | 43920 | Tune Up Kit (Ser. "D" & Up)                       |
| 32                                                                                                     | 14788 |                                                                                  | 1    | 20408 | Plate—Name (Sander & Wire Brush)                  |
| 33                                                                                                     | 14793 | Gasket<br>Assy.—Auxiliary Handle & Oiler Insert                                  |      | 20409 | Plate—Name (Grinder)                              |
| 34                                                                                                     | 43874 |                                                                                  |      | 06002 | Screw—Name Plate (4)                              |
| 35                                                                                                     | 44936 | Stud (4)                                                                         | 76   | 35030 | Washer—Flat                                       |
| 36                                                                                                     | 43884 | Assy.—Housing                                                                    | 77   | 2323  | Guard (V5145, V5245)                              |
| 37                                                                                                     | 14789 | Gasket                                                                           | 1    | 2324  | Guard (V5124, V5134, V5224, V5234)                |
| 38                                                                                                     | 04216 | Ring—"0" (V5121, V5131, V5141)<br>Assy.—Bushing & "0" Ring (V5121, V5131, V5141) | 78   | 2316  | Guard (V5121, V5131, V5221, V5231,                |
| 39                                                                                                     | 53453 |                                                                                  | 1 "  |       | V5122, V5132, V5222, V5232)                       |
| 40                                                                                                     | 54379 | Cam (V5121, V5131, V5141) Pin (V5121, V5131, V5141)                              |      | 2317  | Guard (V5141, V5241, V5143, V5243)                |
| 41                                                                                                     | 30336 | Trigger—Throttle (V5121, V5131, V5141)                                           | 79   | 2329  | Guard—Alternate (V5124, V5134, V5224, V5234)      |
| 42 53454 Trigger—Throttle (V5121, V5131, V5141)   79 2329 Guard—Alternate (V3124, V3134, V3224, V3234) |       |                                                                                  |      |       |                                                   |

<sup>\*</sup>Fig. No's. 68 thru 73 were used on limited quantity of tools equipped with a thumb operated throttle. When ordering a replacement for Fig. No's. 63, 69, 70 order instead Fig. 59, Part No. 43834.

# Parts List for No's. V5121, V5131, V5141, V5221, V5231, V5241 VERTICAL AIR GRINDER & SANDER

Ser. No's. Starting With "C" & "D"

Furnish Catalog and Serial Number When Ordering Parts

This pdf incorporates the following model numbers: