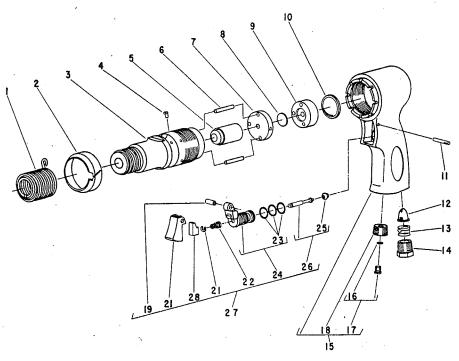

## Parts List for No. 272 SIOUX SLUGGER

(SERIAL NO'S. STARTING WITH "C" and "D")

Furnish Catalog and Serial Number When Ordering Parts

| Fig-<br>ure | Part<br>No. | Name              | Fig-<br>ure | Part<br>No. | Name                                    |
|-------------|-------------|-------------------|-------------|-------------|-----------------------------------------|
| 1           | 2207        | Spring            | 18          | 44755       | Insert—Oiler                            |
| 2           | 35188       | Deflector—Exhaust | 19          | 44754       | Bushing                                 |
| 3           | 54010       | Barrel            | 20          | 14087       | Trigger (Serial "C")                    |
| 4           | 30391       | Pin—Barrel Lock   |             | 14180       | Trigger (Serial "D")                    |
| 5           |             | Piston            | 21          | 21542       | Retainer (Serial "C")                   |
| 6           |             | Pin (2)*          | 22          | 21401       | Spring                                  |
| -           |             | Block—Lower Valve | 23          | 14312       | Ring—"O" (3)*                           |
| 8.          | •           | Valve—Plate       | 24          | 53258       | Ass'y.—Valve Body & "O" Rings           |
| 9           |             | Block—Upper Valve |             |             | (Serial "C")                            |
|             |             | * *               |             | 63157       | Ass'y.—Valve Body (Serial "D")          |
| 10          | 35116       | Washer            | <b>2</b> 5  | 14325       | Valve                                   |
| 11          | 30613       | Pin               | 26          | 53246       | Ass'y.—Plunger Valve (Serial "C")       |
|             | 33993       | Screen—Air        |             | 63156       | Ass'y.—Plunger Valve (Serial "D")       |
| 13          | 21417       | Spring            | 27          | 53245       | Ass'y.—Adj. Throttle Valve (Serial "C") |
| 14          | 44100       | Bushing—Reducing  |             | 63123       | Ass'y.—Adj. Throttle Valve (Serial "D") |
| 15          | 53711       | Handle            | 28          | 14181       | Actuator—Valve (Serial "D")             |
| 16          | 14369       | Ring—"O"          |             |             |                                         |
|             |             |                   |             |             |                                         |

17 44253 Oiler Screw

/

This pdf incorporates the following model numbers:

272