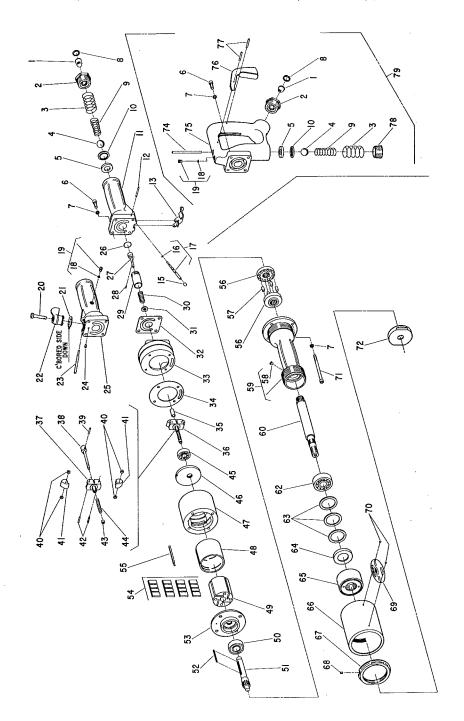

### Parts List for No. 518

## HORIZONTAL AIR CONE WHEEL GRINDER

(SERIAL NO.'S STARTING WITH "B", "C" & "D")

#### Furnish Catalog, Serial and Model Number When Ordering Parts

| Fig-<br>ure                | Part<br>No.    | Name                                                | Fig-<br>ure | Part<br>No. | Name                                               |
|----------------------------|----------------|-----------------------------------------------------|-------------|-------------|----------------------------------------------------|
| 1                          | 33736          | Screen                                              | 37          | 34996       | Body—Governor                                      |
| 2                          | 33843          | Ass'm.—Bushing & Retainer                           | 38          | 43273       | Spindle—Governor                                   |
| 3                          | 21396          | Spring                                              | 39          | 30452       | Pin—Roll                                           |
| 4                          | 10294          | Ball—Steel                                          | 40          | 44037       | Spacer—Gov. Weight (4)*                            |
| 5                          | 14344          | Seat—Throttle Valve                                 | 41          | 11517       | Weight—Gov. (2)*                                   |
| 6                          | 08232          | Screw—1/4" (4)*                                     | 42          | 30362       | Pin—Roll (2)*                                      |
| 7                          | 09750          | Washer—Lock 1/4" (8)*                               | 43          | 13164       | Nut-Governor Adjusting                             |
| 8                          | 21512          | Ring—Retaining                                      | 44          | 21390       | Spring—Gov.                                        |
| 9                          | 21418          | . •                                                 | 45          | 10175       | Bearing—Ball                                       |
|                            | 44011          | Spring—Tapered                                      | 46          | 33734       | Plate—Top End                                      |
| 10<br>11                   | 33735          | Retainer—Seat                                       | 47          | 12755       | Housing                                            |
| 12                         |                | Handle—Lever Throttle                               | 48          | 34984       | Cylinder                                           |
| 13                         | 44042<br>35009 | Pin                                                 | 49          | 34985       | Rotor                                              |
| 15<br>15                   |                | Lever—Throttle                                      | 50          | 10195       |                                                    |
|                            | 14039          | Button—Throttle                                     | 51          | 44023       | Bearing—Ball                                       |
| 16                         | 14349          | Ring—"0"                                            | 52          | 34992       | Spindle—Rotor                                      |
| 17                         | 33848          | Ass'm.—Plunger & "O" Ring                           | 53          |             | Key—Rotor                                          |
| 18                         | 14369          | Ring—"0"                                            | 1           | 33851       | Plate—Front End                                    |
| 19                         | 44253          | Oiler Screw & "O" Ring                              | 54          | 33837       | Vane—Rotor (Set of 4)                              |
| 20                         | 44141          | Pivot                                               | 55          | 34991       | Key-Cylinder                                       |
| 21                         | 54377          | Plate—Wear                                          | 56          | 44021       | Coupling (2)*                                      |
| 22                         | 53434          | Ass'm.—Lever & Cam Kit (Incl's. Fig.                | 57          | 14033       | Pin—Drive (12)*                                    |
|                            |                | 21) (Ser. No's. Starting with "B")                  | 58          | 30356       | Fitting—Grease                                     |
|                            | 53446          | Ass'm.—Lever & Cam (Ser. No's                       | 59          | 12348       | Housing—Spindle                                    |
|                            |                | Starting with "C")                                  | 60          | 22633       | Spindle—Tool                                       |
| 23                         | 44251          | Plunger—Valve .                                     | 62          | 10126       | Bearing—Ball                                       |
| 24                         | 07186          | Screw#10                                            | 63          | 35152       | Washer—Wave (3)*                                   |
| 25                         | 33994          | Handle—Thumb Throttle                               | 64          | 54064       | Spacer                                             |
| 26                         | 14345          | Ring—"0"                                            | 65          | 54063       | Cap                                                |
| 27                         | 34994          | Valve—Governor (Lever & Thumb Handle)               | 66          | 44026       | Cover—Housing                                      |
|                            | 44539          | Valve—Governor (Grip Handle)                        | 67          | 44024       | Nut-Cover Lock                                     |
| 28                         | 30355          | Pin                                                 | 68          | 07002       | Screw—Safety                                       |
| 29                         | 13167          | Body—Governor Valve                                 | 69          | 20366       | Plate—Name                                         |
| 30                         | 21385          | Spring—Valve                                        | 70          | 09900       | Rivet—Steel (2)*                                   |
| 31                         | 35010          | Retainer—Spring                                     | 71          | 08272       | Screw 1/4"-28 x 31/2" (4)*                         |
| 32                         | 14799          | Gasket (Lever & Thumb Handle)                       |             |             | [Up to Ser. No. "D"]                               |
|                            | 14745          | Gasket (Grip Handle)                                |             | 08296       | Screw 1/4"-20 x 31/2" (4)*                         |
| 33                         | 53694          | Housing—Governor (Lever & Thumb Handle)             |             |             | [Ser. "D" & Up]                                    |
|                            |                | Includes Fig. 71 [(4) 1/4"-20 x 31/2"] & Fig. 7 (4) | 72          | 44435       | Flange—Inside                                      |
|                            | 53696          | Housing—Governor (Grip Handle)                      | 74          | 44158       | Plunger—Valve                                      |
|                            |                | Includes Fig. 71 [(4) 1/4"-20 x 31/2"] & Fig. 7 (4) | 75          | 33909       | Ass'm.—Grip Handle                                 |
| 34                         | 14739          | Gasket                                              | 76          | 33944       | Ass'm.—Trigger                                     |
| 35                         | 44544          | Connector—Gov. (Lever & Thumb Handle)               | 77          | 30347       | Pin                                                |
|                            | 44547          | Connector—Gov. (Grip Handle)                        | 78          | 30381       | Plug-Pipe                                          |
| 36                         | 43372          | Ass'm.—Governor                                     | 79          | 53086       | Set—Grip Handle (Includes Fig. 7(4) 26 thru 35, 38 |
| & 71(4) [With 14"-20 Thd.] |                |                                                     |             |             |                                                    |

53412 Kit to convert Grinder to Lever Throttle Handle From Thumb Throttle
\*Order Quantity As Needed