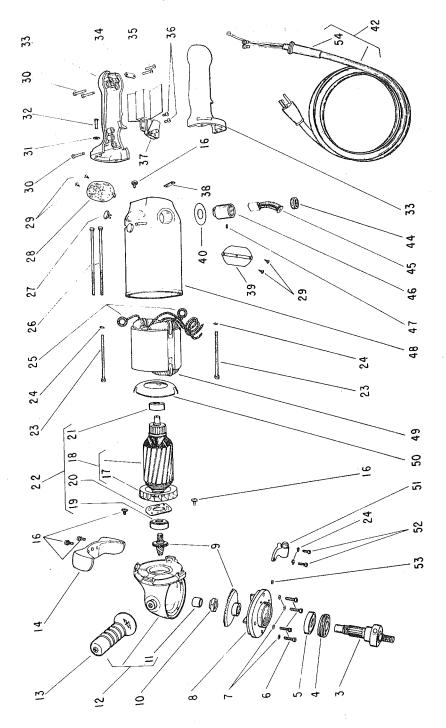

## Furnish Catalog, Serial and Model Number When Ordering Parts

| Fi <sub>i</sub> |                | Name                            | Fig<br>ure |       | Name                              |
|-----------------|----------------|---------------------------------|------------|-------|-----------------------------------|
| 3               | <b>22</b> 930  | Spindle—Tool                    | 31         | 35234 | Washer (4)                        |
| 4               | <b>2</b> 3017  | Seal—Oil                        | 32         | 07223 | Screw—#10 (4)                     |
| 5               | 10141          | Bearing—Ball                    | 33         | 43887 | Ass'm.—Handle Complete            |
| 6               | 07114          | Screw—#10 (4)                   | 34         | 35233 | Strap                             |
| 7               | 14613          | Washer—Fiber (4)                | 35         | 06590 | Screw—#8 (2)                      |
| 8               | 12203          | Support—Bearing                 | 36         | 06690 | Screw—#8 (2)                      |
| 9               | 19720          | Gears-Matched Set               | 37         | 18204 | Switch                            |
| 10              | 09693          | Nut—Elastic Stop                | 38         | 14698 | Retainer—Wire                     |
| 11              | 10023          | Bearing—Needle                  | 39         | 53346 | Cover—Closed Inspection Hole      |
| 12              | 33020          | Case—Gear                       | 40         | 14602 | Washer—Insulating (2)             |
| 13              | 23006          | Handle—Side                     | 41         | 18756 | Adapter                           |
| 14              | 35270          | Director—Air                    | 42         | 18416 | Ass'm.—Cord & Terminals           |
| 16<br>17        | 07204<br>21569 | Screw—#10 (5) Fan               |            | 18417 | Ass'm.—Cord & Terminals (30 foot) |
| 18              | 16603          |                                 |            | 53535 | Ass'y.—Handle, Switch & Cord      |
| 19              | 10127          | Armature With Fan               | 44         | 18101 | Cap—Brush Holder                  |
| 20              | 25027          | Bearing—Ball Plate—Bearing Lock | 45         | 18004 | Brush-Motor (2)                   |
| 21              | 10106          | ŭ                               | 46         | 18051 | Holder—Brush (2)                  |
|                 | 16819          | Bearing—Ball                    | 47         | 07000 | Screw—#10 (2)                     |
| 22              |                | Armature With Fan & Bearing     | 48         | 12341 | Housing                           |
| 23              | 07136          | Screw—#10 (2)                   | 49         | 17103 | Field                             |
| 24              | 09724          | Washer—Lock #10 (4)             | 50         | 25044 | Plate—Baffle                      |
| <b>2</b> 5      | 21329          | Spring—Brush Holder (2)         | 51         | 23161 | Lock—Tool Spindle                 |
| 26              | 07127          | Screw—#10 (4)                   | 52         | 07110 | Screw—#10 (2)                     |
| 27              | 34976          | Button—Wear                     | 53         | 06404 | Screw—#8                          |
| 28              | 23091          | Cover—Open Inspection Hole      | 54         | 04219 | Relief-Strain                     |
| 29              | 06093          | Screw—#4 (4)                    |            | 20362 | Plate-Name                        |
|                 | 06655          | Screw—#8 (3)                    |            | 09954 | Screw—Drive (2)                   |
|                 |                | π- (-)                          |            | 24021 | Slinger—Grease                    |