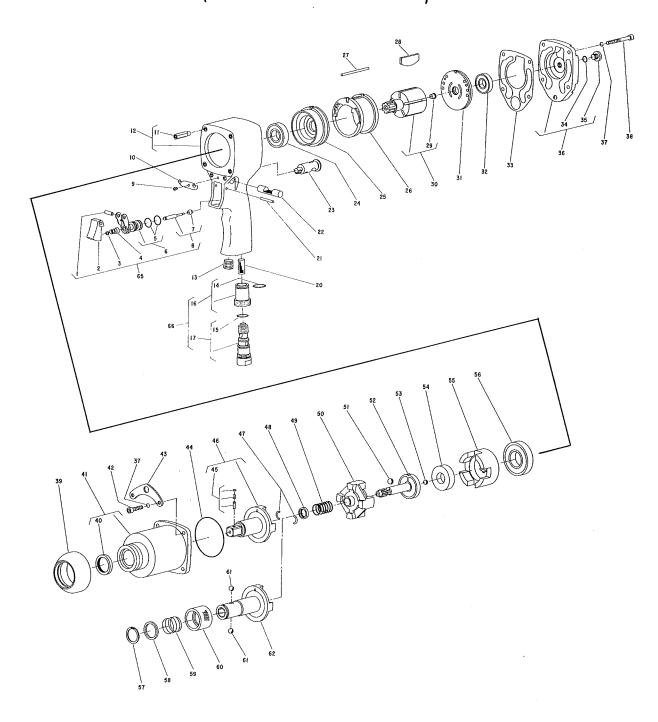

## Parts List for No's. 475, 476, 477 AIR IMPACT WRENCH and No. 472 & No. 472B SCREW DRIVER

(SERIAL NO. BIOO TO C99)

## Furnish Catalog and Serial Number When Ordering Parts

| 1 44754 Bushing 39 14360 Protector—Rubber (472) 2 14079 Trigger 14364 Protector—Rubber (476) 3 21542 Retainer 477) | , 472B <sub>1</sub> , |
|--------------------------------------------------------------------------------------------------------------------|-----------------------|
| 2 14079 Trigger 14364 Protector—Rubber (476)<br>3 21542 Retainer 477)                                              |                       |
| 3 21542 Retainer 477)                                                                                              | /47F                  |
|                                                                                                                    | /47F                  |
| 4 21401 Spring—Valve *40 30408 Seal                                                                                | / A 77 E              |
| *5 1/219 Ding "O" (2) 41 53970 Ass in.—Hammer Case                                                                 | (4 <del>5</del> 5     |
| 6 43660 Assym.—Valve Seat & "O" Rings 42 07091 Screw (4) 43 35062 Bail—Front                                       | / 4 th F              |
| Not Available (Order Fig. 65) *44 14339 Ring—"O"                                                                   | 1475                  |
| *7 14325 Valve 45 43890 Ass'm.—Socket Retainer                                                                     | (4/5,                 |
| 8 43662 Ass'm.—Valve 476)                                                                                          | ( )                   |
| 9 06362 Screw 43891 Ass'm.—Socket Retainer                                                                         | (477)                 |
| 10 35082 Deflector—Air 46 33977 Ass'm.—Anvil (475, 476)                                                            | )                     |
| 11 44199 Insert (4) 43010 Ass'm.—Sp. 3" Longer A                                                                   | nvil                  |
| †12 53170 Ass'm.—Housing (475, 476)                                                                                | *1                    |
| 13 30359 Plug—Pipe 43011 Ass'm.—Sp. 5" Longer A                                                                    | nvil                  |
| *14 14281 Ring—"O"                                                                                                 |                       |
| *15 14378 Ring—"O"  *15 1378 Ring—"O"  46 43056 Ass'm.—Anvil (477)  43058 Ass'm.—Sp. 3" Longer A                   | nvil                  |
| 16 53049 Ass'm.—Regulator & "O" Ring (477)                                                                         | 11417                 |
| 17 53048 Ass'm.—Regulator Body & "O" 43059 Ass'm.—Sp. 5" Longer A                                                  | nvil                  |
| Ring (477)                                                                                                         |                       |
| 20 30593 Screen—Air 47 30617 Ring—Spring Retainer (                                                                | Set of                |
| 21 30613 Pin—Groove 2)                                                                                             |                       |
| 22 44204 Rack—Reversing Valve 48 44882 Retainer—Ring                                                               |                       |
| 23 44235 Valve—Reversing 49 21410 Spring—Hammer                                                                    |                       |
| 24 10247 Bearing—Ball 50 11531 Hammer—Auxiliary                                                                    |                       |
| 25 33975 Ass'm.—Front End Plate 51 10322 Ball 52 44907 Cam—Spindle (472, 475)                                      | ١                     |
| 26 44256 Cylinder 52 44907 Cam—Spindle (472, 475) 44906 Cam—Spindle (476, 477,                                     |                       |
| 27 44196 Pin—Alignment 53 10299 Ball                                                                               | 1740)                 |
| *28 43027 Vane—Rotor (Set of 5) 54 44482 Bearing—Steel                                                             |                       |
| 29 30356 Fitting—Grease 55 44234 Frame—Hammer                                                                      |                       |
| 30 44197 Rotor 56 10236 Bearing—Ball                                                                               |                       |
| 31 33958 Ass'm.—Rear End Plate & Insert 57 21526 Ring—Retainer (472, 472                                           | 2B)                   |
| 32 10203 Bearing—Ball 58 34456 Ring—Guide (472, 472B)                                                              | )                     |
| *33 14792 Gasket 59 21414 Spring (472, 472B)                                                                       |                       |
| *34 14291 Ring—"O" 60 34455 Retainer—Ball (472, 472)                                                               | B)                    |
| 35 08649 Screw 61 10324 Ball (2) (472, 472B)                                                                       |                       |
| 36 43855 Ass'm.—Housing Cap 62 44261 Anvil (472, 472B)                                                             |                       |
| 37 09726 Washer—Lock (8) 65 53184 Ass'm.—Throttle Valve                                                            |                       |
| 38 07094 Screw (4) 66 53002 Regulator                                                                              |                       |
| †Includes Fig. 9, 10, 11, 13, 20 thru 23, 33, 36, 66                                                               |                       |

\*These parts included in Tune-Up Set No. 43915

SIOUX TOOLS INC. SIOUX CITY, IOWA, U.S.A. 51102

Parts List for No's. 475, 476, 477

AIR IMPACT WRENCH and

No. 472 & No. 472B SCREW DRIVER

(SERIAL NO. BIOO UP TO C99)