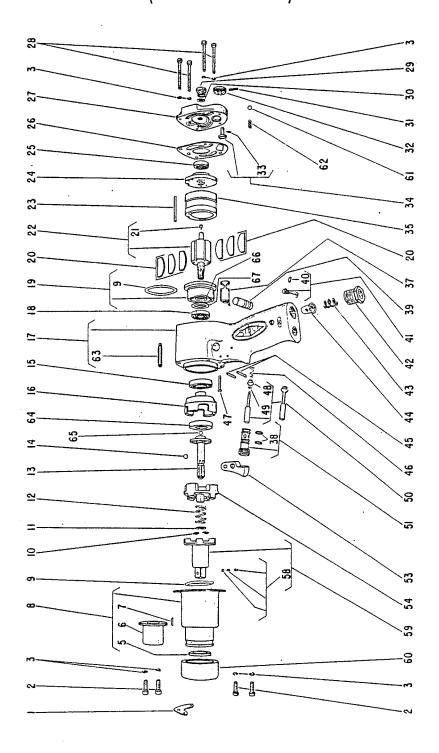

## Parts List for No's. 473 & 474 AIR IMPACT WRENCH

(SERIAL 9001 & UP)

Furnish Catalog, Serial and Model Number When Ordering Parts

| Fig-<br>ure | Part<br>No. | Name                                                                                                                                                                                                                                                                                                                                                                                                                                                                                                                                                                                                                                                                                                                                                                                                                                                                                                                                                                                                                                                                                                                                                                                                                                                                                                                                                                                                                                                                                                                                                                                                                                                                                                                                                                                                                                                                                                                                                                                                                                                                                                                           | Fig-<br>ure | Part<br>No.        | Name                         |
|-------------|-------------|--------------------------------------------------------------------------------------------------------------------------------------------------------------------------------------------------------------------------------------------------------------------------------------------------------------------------------------------------------------------------------------------------------------------------------------------------------------------------------------------------------------------------------------------------------------------------------------------------------------------------------------------------------------------------------------------------------------------------------------------------------------------------------------------------------------------------------------------------------------------------------------------------------------------------------------------------------------------------------------------------------------------------------------------------------------------------------------------------------------------------------------------------------------------------------------------------------------------------------------------------------------------------------------------------------------------------------------------------------------------------------------------------------------------------------------------------------------------------------------------------------------------------------------------------------------------------------------------------------------------------------------------------------------------------------------------------------------------------------------------------------------------------------------------------------------------------------------------------------------------------------------------------------------------------------------------------------------------------------------------------------------------------------------------------------------------------------------------------------------------------------|-------------|--------------------|------------------------------|
| 1           | 35041       | Bail—Front                                                                                                                                                                                                                                                                                                                                                                                                                                                                                                                                                                                                                                                                                                                                                                                                                                                                                                                                                                                                                                                                                                                                                                                                                                                                                                                                                                                                                                                                                                                                                                                                                                                                                                                                                                                                                                                                                                                                                                                                                                                                                                                     | 37          | 43159              | Ass'm.—Reversing Valve       |
| 2           | 06501       | Screw-#8 (4)                                                                                                                                                                                                                                                                                                                                                                                                                                                                                                                                                                                                                                                                                                                                                                                                                                                                                                                                                                                                                                                                                                                                                                                                                                                                                                                                                                                                                                                                                                                                                                                                                                                                                                                                                                                                                                                                                                                                                                                                                                                                                                                   | * 38        | 14291              | Ring—"O" (2)                 |
| - 3         |             | Washer-Lock #8 (8)                                                                                                                                                                                                                                                                                                                                                                                                                                                                                                                                                                                                                                                                                                                                                                                                                                                                                                                                                                                                                                                                                                                                                                                                                                                                                                                                                                                                                                                                                                                                                                                                                                                                                                                                                                                                                                                                                                                                                                                                                                                                                                             | 39          | 44115              | DriverReversing Valve        |
| <b>*</b> 5  | 30258       | Seal                                                                                                                                                                                                                                                                                                                                                                                                                                                                                                                                                                                                                                                                                                                                                                                                                                                                                                                                                                                                                                                                                                                                                                                                                                                                                                                                                                                                                                                                                                                                                                                                                                                                                                                                                                                                                                                                                                                                                                                                                                                                                                                           | * 40        | 14369              | Ring—"O"                     |
| 6           | 10424       | Bushing                                                                                                                                                                                                                                                                                                                                                                                                                                                                                                                                                                                                                                                                                                                                                                                                                                                                                                                                                                                                                                                                                                                                                                                                                                                                                                                                                                                                                                                                                                                                                                                                                                                                                                                                                                                                                                                                                                                                                                                                                                                                                                                        | 41          | 33991              | Ass'm.—Oiler Screw           |
| 7           | 30471       | Pin                                                                                                                                                                                                                                                                                                                                                                                                                                                                                                                                                                                                                                                                                                                                                                                                                                                                                                                                                                                                                                                                                                                                                                                                                                                                                                                                                                                                                                                                                                                                                                                                                                                                                                                                                                                                                                                                                                                                                                                                                                                                                                                            | 42          | 44100              | Bushing—Reducing             |
| 8           | 33883       | Ass'm.—Hammer Case                                                                                                                                                                                                                                                                                                                                                                                                                                                                                                                                                                                                                                                                                                                                                                                                                                                                                                                                                                                                                                                                                                                                                                                                                                                                                                                                                                                                                                                                                                                                                                                                                                                                                                                                                                                                                                                                                                                                                                                                                                                                                                             | 43          | 21417              | Spring                       |
| * 9         | 14334       |                                                                                                                                                                                                                                                                                                                                                                                                                                                                                                                                                                                                                                                                                                                                                                                                                                                                                                                                                                                                                                                                                                                                                                                                                                                                                                                                                                                                                                                                                                                                                                                                                                                                                                                                                                                                                                                                                                                                                                                                                                                                                                                                | 44          | 33993              | Screen                       |
| 10          | 35093       | <del>-</del>                                                                                                                                                                                                                                                                                                                                                                                                                                                                                                                                                                                                                                                                                                                                                                                                                                                                                                                                                                                                                                                                                                                                                                                                                                                                                                                                                                                                                                                                                                                                                                                                                                                                                                                                                                                                                                                                                                                                                                                                                                                                                                                   | 45          | 30325              | Pin (2)                      |
| 11          | 35094       | •                                                                                                                                                                                                                                                                                                                                                                                                                                                                                                                                                                                                                                                                                                                                                                                                                                                                                                                                                                                                                                                                                                                                                                                                                                                                                                                                                                                                                                                                                                                                                                                                                                                                                                                                                                                                                                                                                                                                                                                                                                                                                                                              | 46          | 21 <del>4</del> 01 | Spring                       |
| 12          | 21404       |                                                                                                                                                                                                                                                                                                                                                                                                                                                                                                                                                                                                                                                                                                                                                                                                                                                                                                                                                                                                                                                                                                                                                                                                                                                                                                                                                                                                                                                                                                                                                                                                                                                                                                                                                                                                                                                                                                                                                                                                                                                                                                                                | 47          | 09960              | Rivet                        |
| 13          |             | Cam—Spindle                                                                                                                                                                                                                                                                                                                                                                                                                                                                                                                                                                                                                                                                                                                                                                                                                                                                                                                                                                                                                                                                                                                                                                                                                                                                                                                                                                                                                                                                                                                                                                                                                                                                                                                                                                                                                                                                                                                                                                                                                                                                                                                    | * 48        | 14325              | Valve—Rubber                 |
|             | 10291       | The state of the s | 49          | 35311              | Washer                       |
| 15          |             | Bearing—Ball                                                                                                                                                                                                                                                                                                                                                                                                                                                                                                                                                                                                                                                                                                                                                                                                                                                                                                                                                                                                                                                                                                                                                                                                                                                                                                                                                                                                                                                                                                                                                                                                                                                                                                                                                                                                                                                                                                                                                                                                                                                                                                                   | 50          | 33892              | Ass'm.—Valve                 |
|             |             | Frame—Hammer                                                                                                                                                                                                                                                                                                                                                                                                                                                                                                                                                                                                                                                                                                                                                                                                                                                                                                                                                                                                                                                                                                                                                                                                                                                                                                                                                                                                                                                                                                                                                                                                                                                                                                                                                                                                                                                                                                                                                                                                                                                                                                                   | 51          | 33928              | Ass'm.—Valve Seat            |
| 17          | 43157       | Housing                                                                                                                                                                                                                                                                                                                                                                                                                                                                                                                                                                                                                                                                                                                                                                                                                                                                                                                                                                                                                                                                                                                                                                                                                                                                                                                                                                                                                                                                                                                                                                                                                                                                                                                                                                                                                                                                                                                                                                                                                                                                                                                        | 53          | 33881              | Trigger                      |
| 18          | 10241       | Bearing-Ball                                                                                                                                                                                                                                                                                                                                                                                                                                                                                                                                                                                                                                                                                                                                                                                                                                                                                                                                                                                                                                                                                                                                                                                                                                                                                                                                                                                                                                                                                                                                                                                                                                                                                                                                                                                                                                                                                                                                                                                                                                                                                                                   | 54          | 11558              | Hammer—Auxiliary             |
| 19          |             | Plate—Front End                                                                                                                                                                                                                                                                                                                                                                                                                                                                                                                                                                                                                                                                                                                                                                                                                                                                                                                                                                                                                                                                                                                                                                                                                                                                                                                                                                                                                                                                                                                                                                                                                                                                                                                                                                                                                                                                                                                                                                                                                                                                                                                | 58          | 33465              | Ass'm.—Socket Retainer (473) |
| <b>*</b> 20 |             | Vane—Rotor (Set of 6)                                                                                                                                                                                                                                                                                                                                                                                                                                                                                                                                                                                                                                                                                                                                                                                                                                                                                                                                                                                                                                                                                                                                                                                                                                                                                                                                                                                                                                                                                                                                                                                                                                                                                                                                                                                                                                                                                                                                                                                                                                                                                                          |             | 33985              | Ass'm.—Socket Retainer (474) |
| 21          | 30375       | Fitting—Grease                                                                                                                                                                                                                                                                                                                                                                                                                                                                                                                                                                                                                                                                                                                                                                                                                                                                                                                                                                                                                                                                                                                                                                                                                                                                                                                                                                                                                                                                                                                                                                                                                                                                                                                                                                                                                                                                                                                                                                                                                                                                                                                 | 59          | 43524              | Ass'm.—Anvil (473)           |
| 22          | 44103       | Ass'm.—Rotor                                                                                                                                                                                                                                                                                                                                                                                                                                                                                                                                                                                                                                                                                                                                                                                                                                                                                                                                                                                                                                                                                                                                                                                                                                                                                                                                                                                                                                                                                                                                                                                                                                                                                                                                                                                                                                                                                                                                                                                                                                                                                                                   |             | 43525              | Ass'm.—Sp. 2" Longer Anvil   |
| 23          | 30424       | Pin—Alignment                                                                                                                                                                                                                                                                                                                                                                                                                                                                                                                                                                                                                                                                                                                                                                                                                                                                                                                                                                                                                                                                                                                                                                                                                                                                                                                                                                                                                                                                                                                                                                                                                                                                                                                                                                                                                                                                                                                                                                                                                                                                                                                  |             |                    | (473)                        |
| 24          | 43532       | Plate—Rear End                                                                                                                                                                                                                                                                                                                                                                                                                                                                                                                                                                                                                                                                                                                                                                                                                                                                                                                                                                                                                                                                                                                                                                                                                                                                                                                                                                                                                                                                                                                                                                                                                                                                                                                                                                                                                                                                                                                                                                                                                                                                                                                 |             | 43526              | Ass'm.—Anvil (474)           |
| 25          | 10219       | Bearing—Ball                                                                                                                                                                                                                                                                                                                                                                                                                                                                                                                                                                                                                                                                                                                                                                                                                                                                                                                                                                                                                                                                                                                                                                                                                                                                                                                                                                                                                                                                                                                                                                                                                                                                                                                                                                                                                                                                                                                                                                                                                                                                                                                   |             | 43527              | Ass'm.—Sp. 2" Longer Anvil   |
| <b>*</b> 26 | 14744       | . Gasket                                                                                                                                                                                                                                                                                                                                                                                                                                                                                                                                                                                                                                                                                                                                                                                                                                                                                                                                                                                                                                                                                                                                                                                                                                                                                                                                                                                                                                                                                                                                                                                                                                                                                                                                                                                                                                                                                                                                                                                                                                                                                                                       |             |                    | (474)                        |
| 27          | 43149       | Cap—Housing                                                                                                                                                                                                                                                                                                                                                                                                                                                                                                                                                                                                                                                                                                                                                                                                                                                                                                                                                                                                                                                                                                                                                                                                                                                                                                                                                                                                                                                                                                                                                                                                                                                                                                                                                                                                                                                                                                                                                                                                                                                                                                                    | 60          | 14351              | Protector—Rubber (473)       |
| 28          | 06603       | Screw—#8 (4)                                                                                                                                                                                                                                                                                                                                                                                                                                                                                                                                                                                                                                                                                                                                                                                                                                                                                                                                                                                                                                                                                                                                                                                                                                                                                                                                                                                                                                                                                                                                                                                                                                                                                                                                                                                                                                                                                                                                                                                                                                                                                                                   |             |                    | Protector—Rubber (474)       |
| 29          | 44139       | Cap—Grease                                                                                                                                                                                                                                                                                                                                                                                                                                                                                                                                                                                                                                                                                                                                                                                                                                                                                                                                                                                                                                                                                                                                                                                                                                                                                                                                                                                                                                                                                                                                                                                                                                                                                                                                                                                                                                                                                                                                                                                                                                                                                                                     | 61          | 10303              |                              |
| * 30        | 14753       | Washer                                                                                                                                                                                                                                                                                                                                                                                                                                                                                                                                                                                                                                                                                                                                                                                                                                                                                                                                                                                                                                                                                                                                                                                                                                                                                                                                                                                                                                                                                                                                                                                                                                                                                                                                                                                                                                                                                                                                                                                                                                                                                                                         | 62          | 21392              | Spring                       |
| 31          | 30336       | Pin                                                                                                                                                                                                                                                                                                                                                                                                                                                                                                                                                                                                                                                                                                                                                                                                                                                                                                                                                                                                                                                                                                                                                                                                                                                                                                                                                                                                                                                                                                                                                                                                                                                                                                                                                                                                                                                                                                                                                                                                                                                                                                                            | 63          |                    |                              |
| 32          | 44395       |                                                                                                                                                                                                                                                                                                                                                                                                                                                                                                                                                                                                                                                                                                                                                                                                                                                                                                                                                                                                                                                                                                                                                                                                                                                                                                                                                                                                                                                                                                                                                                                                                                                                                                                                                                                                                                                                                                                                                                                                                                                                                                                                | 64          |                    | Bearing—Steel                |
| * 33        | 14373       | Ring—"O"                                                                                                                                                                                                                                                                                                                                                                                                                                                                                                                                                                                                                                                                                                                                                                                                                                                                                                                                                                                                                                                                                                                                                                                                                                                                                                                                                                                                                                                                                                                                                                                                                                                                                                                                                                                                                                                                                                                                                                                                                                                                                                                       |             | 10306              |                              |
| 34          | 43156       | Control—Output                                                                                                                                                                                                                                                                                                                                                                                                                                                                                                                                                                                                                                                                                                                                                                                                                                                                                                                                                                                                                                                                                                                                                                                                                                                                                                                                                                                                                                                                                                                                                                                                                                                                                                                                                                                                                                                                                                                                                                                                                                                                                                                 | - 66        | 30473              |                              |
| 35          | 44737       | Cylinder                                                                                                                                                                                                                                                                                                                                                                                                                                                                                                                                                                                                                                                                                                                                                                                                                                                                                                                                                                                                                                                                                                                                                                                                                                                                                                                                                                                                                                                                                                                                                                                                                                                                                                                                                                                                                                                                                                                                                                                                                                                                                                                       | 67          | 35186              | Spacer                       |
|             |             |                                                                                                                                                                                                                                                                                                                                                                                                                                                                                                                                                                                                                                                                                                                                                                                                                                                                                                                                                                                                                                                                                                                                                                                                                                                                                                                                                                                                                                                                                                                                                                                                                                                                                                                                                                                                                                                                                                                                                                                                                                                                                                                                |             |                    |                              |