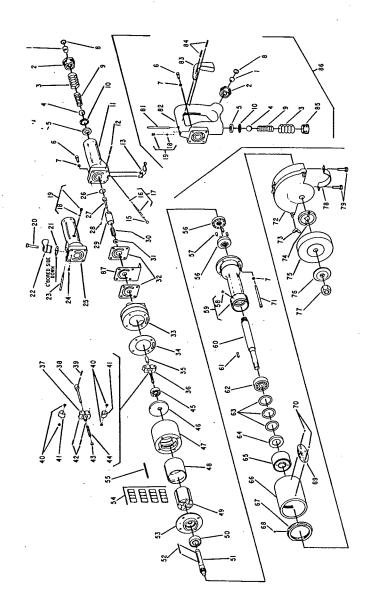

#### Furnish Catalog, Serial and Model Number When Ordering Parts

| Fig-<br>ure | Part<br>No.    | Name                                                                        | -        | Part<br>No.    | Description                                          |
|-------------|----------------|-----------------------------------------------------------------------------|----------|----------------|------------------------------------------------------|
| 1           | 33736          | Screen                                                                      | 42       | 30362          | Pin—Roll (2)*                                        |
| 2           | 33843          | Ass'm.—Bushing & Retainer                                                   |          |                | Nut—Governor Adjusting                               |
| 3           | 21396          | Spring                                                                      |          |                | Spring—Governor (4500, 6000 &                        |
| 4           | 10294          | Ball—Steel                                                                  |          |                | 9000 R.P.M.) (Brown)                                 |
| 5           | 14344          | Seat—Throttle Valve                                                         |          |                | Bearing—Ball                                         |
| 6           | 08232          | Screw [1/4-20x5/8 (4)*]                                                     |          |                | Plate—Top End                                        |
|             |                | (Thumb and Grip Handle)                                                     |          |                | Housing                                              |
|             | 08288          | Screw[1/4-20x7/8 (4)*]                                                      |          |                | Cylinder                                             |
| _           | 00750          | (Lever Handle)                                                              |          | 34985          | Rotor                                                |
| 7           | 09750          | Washer—Lock 1/4" (8)*                                                       |          | 10195          | Bearing—Ball                                         |
| 8           | 21512          | Ring—Retaining                                                              |          |                | Spindle—Rotor                                        |
| 9           | 21418          | Spring—Tapered<br>Retainer—Seat                                             |          | 34992<br>33851 | Key—Rotor<br>Plate—Front End                         |
| 10<br>11 .  | 44011<br>33735 | Handle—Lever Throttle                                                       |          |                | Vane—Rotor (Set of 4)                                |
| 12          | 44042          | Pin                                                                         |          | 34991          | Key—Cylinder                                         |
| 13          | 35009          | Lever—Throttle                                                              |          | 44021          | Coupling (2)*                                        |
| 15          | 14039          | Button—Throttle                                                             |          | 14033          | Pin—Drive (12)*                                      |
| 16          | 14349          | Ring—"O"                                                                    |          | 30356          | Fitting—Grease                                       |
| 17          | 33848          | Ass'm.—Plunger & "O" Ring                                                   |          | 12348          | Housing—Spindle                                      |
| 18          | 14369          | Ring—"0"                                                                    |          | 44022          | Spindle—Tool                                         |
| 19          | 44253          | Ass'm.—Oiler Screw & "O" Ring                                               |          | 24095          | Key—Flange                                           |
| 20          | 44141          | Pivot                                                                       | 62       | 10126          | Bearing—Ball                                         |
| 21          | 54377          | Plate—Wear                                                                  | 63       | 35152          | Washer—Wave (3)*                                     |
| 22          | 53446          | Ass'y.—Lever & Cam                                                          | 64       | 54064          | Spacer                                               |
| 23          | 44251          | Plunger—Valve                                                               |          | 54063          | Сар                                                  |
| 24          | 07186          | Screw—#10                                                                   | 66       | 44026          | Cover—Housing                                        |
| 25          | 33994          | Handle—Thumb Throttle                                                       | 67       | 44024          | Nut—Cover Lock                                       |
| 26          | 14345          | Ring—"0"                                                                    | 68       | 07002          | Screw—Safety                                         |
| 27          | 34994          | Valve—Governor (Lever & Thumb Handle)                                       | 69       | 20299          | Plate—Name (4500 R.P.M.)                             |
|             | 44539          | Valve—Governor (Grip Handle)                                                |          | 20298<br>20297 | Plate—Name (6000 R.P.M.)<br>Plate—Name (9000 R.P.M.) |
| 28<br>29    | 30355<br>13167 | Body—Governor Valve                                                         | 70       | 09900          | Rivet—Steel (2)*                                     |
| 30          | 21385          | Spring—Valve                                                                | 70<br>71 | 08296          | Screw 1/4"-20x31/2" (4)*                             |
| 31          | 35010          | Retainer—Spring                                                             | 72       | Cat 2314       | Guard—Complete Wheel (4500 & 6000 R.P.M.)            |
|             | 14799          | Gasket [(Lever (2) & Thumb Handle (1)]                                      |          | Cat. 2313      | Guard—Complete Wheel (9000 R.P.M.)                   |
| 0.2         | 14745          | Gasket (Grip Handle)                                                        | 73       | 09520          | Nut—Wing 1/4" (2)* (Use with Cat. 2314)              |
| 33          | 53694          | Housing—Governor (Lever & Thumb Handle)                                     |          | 09448          | Nut-Wing #6 (2)* (Use with Cat. 2313)                |
|             |                | Includes Fig. 71 [(4) 1/4''-20''x31/2''] &                                  | 74       | 24090          | Flange—Inside                                        |
|             |                | Fig. 7 (4)                                                                  | 75       | Cat. 567       | Wheel—Grinding (4500 & 6000 R.P.M.)                  |
|             | 53696          | Housing—Governor (Grip Handle)                                              |          | Cat. 565       | Wheel Grinding (9000 R.P.M.)                         |
|             |                | [Includes Fig. 71 [(4) & ¼''-20''x3½''] &                                   | 76       | 24103          | Flange                                               |
|             |                | Fig. 7 (4)                                                                  | 77       | 09665          | Nut-5/8''                                            |
|             |                | Gasket                                                                      |          | 25834          | Clamp—Guard                                          |
| 35          | 44544          | Connector—Gov. (Thumb Handle)                                               | /9       | 08775          | Screw—5/16" (2)*                                     |
|             | 65134          | Connector—Gov. (Lever Handle)<br>Connector—Gov. (Grip Handle)               | 01       | 09770<br>44158 | Washer—Lock 5/16'' (2)* Plunger—Valve                |
| 36          | 44547<br>43370 | Ass'm.—Governor (4500 R.P.M.)                                               | 81<br>82 | 33909          | Ass'm.—Grip Handle                                   |
| 50          | 43371          | Ass'm.—Governor (6000 R.P.M.)                                               | 83       | 33944          | Ass'm.—Trigger                                       |
|             | 43372          | Ass'm.—Governor (9000 R.P.M.)                                               | 84       | 30347          | Pin                                                  |
| 37          | 34996          | Body—Governor                                                               | 85       | 30381          | Plug—Pipe                                            |
| 38          | 43273          | Spindle—Governor                                                            | 86       | 53086          | Set—Grip Handle (Includes Fig. 7 (4) 26 thru 35,     |
| 39          | 30452          | Pin—Roll                                                                    |          | <del>-</del>   | 38 & 71 (4) [With 1/4"-20 Thd.])                     |
| 40          | 44037          | Spacer-Gov. Weight (4)* (9000 R.P.M.)                                       | 87       | 65133          | Rest-Tool (Lever Handle)                             |
| 41          | 11514<br>11517 | Weight—Governor (2)* (4500 & 6000 R.P.M.)<br>Weight—Gov. (2)* (9000 R.P.M.) |          |                |                                                      |