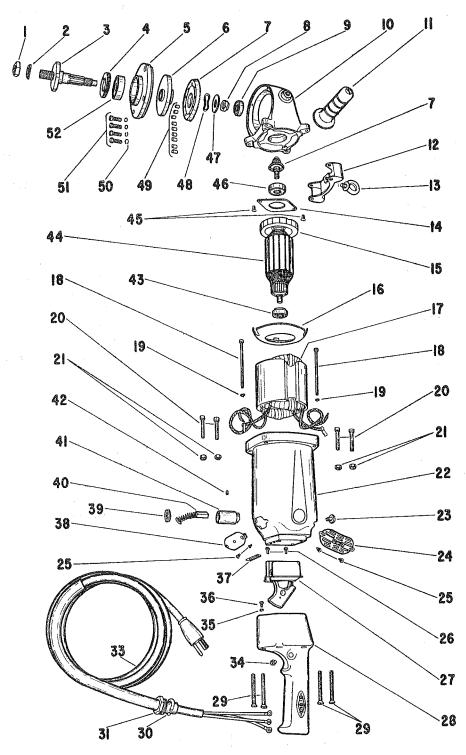

## Parts List for No. 1270 Sioux 9-Inch Heavy Duty Grinder

Serial Nos. Starting With "B"

Furnish Catalog, Serial and Model Number When Ordering Parts

## Parts List for No. 1270 Sioux 9-Inch Heavy Duty Grinder

Serial Nos. Starting With "B"

Furnish Catalog, Serial and Model Number When Ordering Parts

| Fig-<br>ure | Part<br>No. | Name                            | Fig-<br>ure | Part<br>No. | Name                         |
|-------------|-------------|---------------------------------|-------------|-------------|------------------------------|
| . 1         | 09657       | Nut-Tool Spindle                | 29          | 08225       | Screw—1/4" (4)               |
| 2           | 24295       | Flange—Outside                  | 30          | 21511       | Ring—Clinch                  |
| 3           | 22938       | Spindle—Tool                    | 31          | 34978       | Retainer—Cord                |
| 4           | 34971       | Retainer—Bearing                | 32          | 18756       | Adaptor                      |
| 5           | 12253       | Support—Bearing                 | 33          | 18648       | Cord—Electric with Terminals |
| - 6         | 34969       | Carrier—Gear                    |             | 33616       | Protector—Cord               |
| 7           | 19714       | Gears—Matched Set, Spiral Bevel | 34          | 33679       | Lock—Trigger Switch          |
|             |             | Gear and Pinion                 | 35          | 09712       | Washer—Lock #8               |
| 8           | 09653       | Nut—Elastic Stop                | 36          | 06485       | Screw—#8                     |
| 9           | 10282       | Bearing—Ball                    | 37          | 14697       | RetainerWire                 |
| 10          | 12254       | Case—Gear                       | 38          | 33781       | Cover—Closed Inspection Hole |
| 11          | 23006       | Handle—Side                     | 39          | 18119       | Cap—Brush Holder (2)         |
| 12          | 25993       | Director—Air                    | 40          | 18020       | Brush-Motor (2) (Pair)       |
| 13          | 09420       | Bolt—Eye                        | 41          | 18074       | Holder—Brush (2)             |
| 14          | 25016       | Plate—Bearing Lock              | 42          | 07000       | Screw—#10 (2)                |
| 15          | 21610       | Fan                             | 43          | 10118       | Bearing—Ball                 |
| 16          | 25014       | Plate—Baffle                    | 44          | 16594       | Armature with Fan            |
| 17          | 17134       | Field—Motor                     |             | 16826       | Armature with Fan & Bearings |
| 18          | 07113       | Screw—#10 (2)                   | 45          | 07204       | Screw-#10 (2)                |
| 19          | 09724       | Washer—Lock #10 (2)             | 46          | 10244       | Bearing—Ball                 |
| 20          | 08274       | Screw—1/4" (4)                  | 47          | 25990       | Washer                       |
| 21          | 09530       | Nut—1/4" (4)                    | 48          | 25925       | Washer—Spring                |
| 22          | 12252       | Housing                         | 49          | 14033       | Pin—Drive (9)                |
| 23          | 34976       | Button—Wear                     | 50          | 14759       | Washer (4)                   |
| 24          | 23091       | Cover—Open Inspection Hole      | 51          | 08142       | Screw—1/4" (4)               |
| 25          | 06093       | Screw—#4 (4)                    | 52          | 10232       | Bearing—Ball                 |
| 26          | 06690       | Screw—#8 (2)                    |             | 20432       | Plate—Name                   |
| 27          | 18197       | Switch                          |             | 09954       | Screw—Drive (2)              |
| 28          | 33787       | Handle                          |             | 33619       | Guard                        |