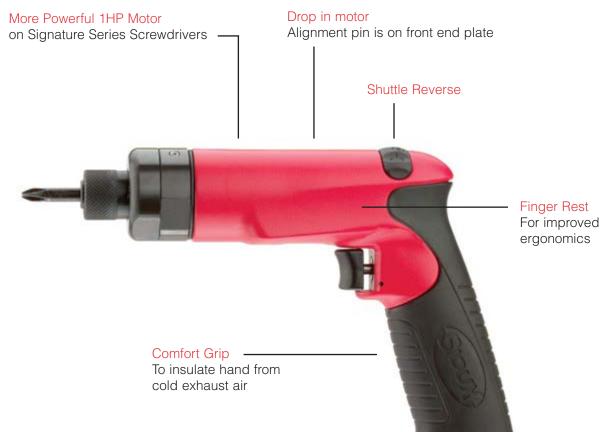

# **Sioux Signature Series Screwdrivers**

#### ERGONOMICS

- Trigger actuation with stronger middle finger
- Finger rests on the side of tool do not protrude
- Anatomic design keeps wrist and arm straight, allows high feed forces
- Teasing trigger for good speed control
- Grease zerk adds grease directly to the gears

#### FEATURES

• 3 Planetary system to reduce gear train length and increase durability