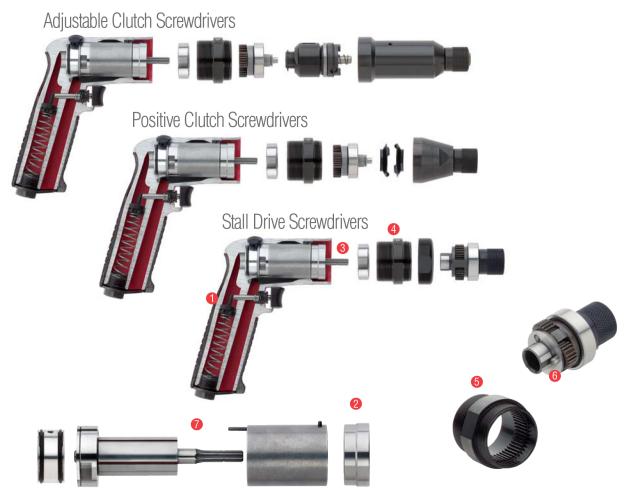

## **Screwdriver Features**

- 1 Tipper valve and valve seat is easily accessible for service
- 2 Slip fit of front end plate bearing allows easy service of the air motor without disturbing the rotor spacing
- 8 Rotor pinion is case hardened to resist wear
- Grease zerk makes it easy to grease the gears without disassembly
- **6** Ring gear is machined into the motor retainer for ease of assembly and disassembly
- 6 Planet gear pins are slip fit for ease of assembly and disassembly
- **7** Ring gear is machined into the motor retainer for ease of assembly and disassembly
- Interchangeable rotor, cylinder, bearings and endplates.
  This reduces the number of spare parts tool cribs need to stock